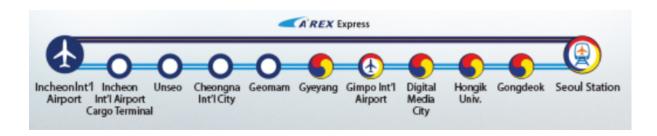

## [Metro]

If you plan to take subway, you should take the Incheon Airport Railroad Express (AREX) and get off at "Hongik Univ", which takes about 50 min. The AREX route is as follows.

You can take taxi at exit number 6 or 8 of Hongik University subway station.