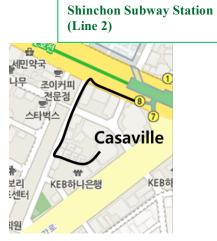

-Casaville Residence information-Lat, Lon: 37.554822, 126.935698 Address: 57-26, Nogosan-dong, Mapo-gu, Sinchon, Seoul, South Korea Address (Korean): 서울특별시 마포구 노고산동57-26, 까사빌 신촌 레지던스