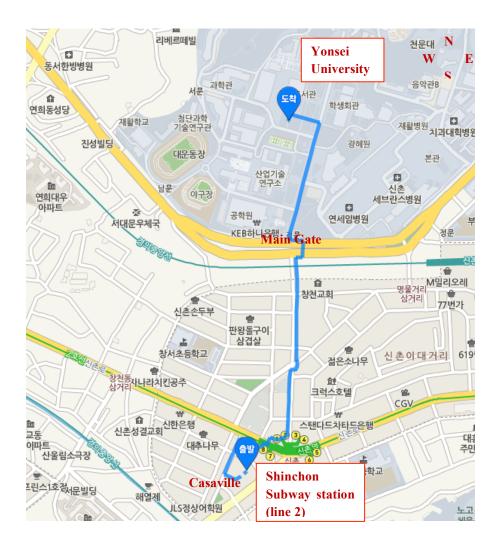

## 2. Casaville Residence to **Yonsei University**

#### -Location information-

Lat, Lon: 37.563171, 126.936829

#### Conference room : The Commons, GrandBall Room (#130 on Campus Map) (Korean) : 백양누리 Commons, 그랜드볼룸

(GEMS workshop venue is in walking distance of 20 min. from Casaville.)