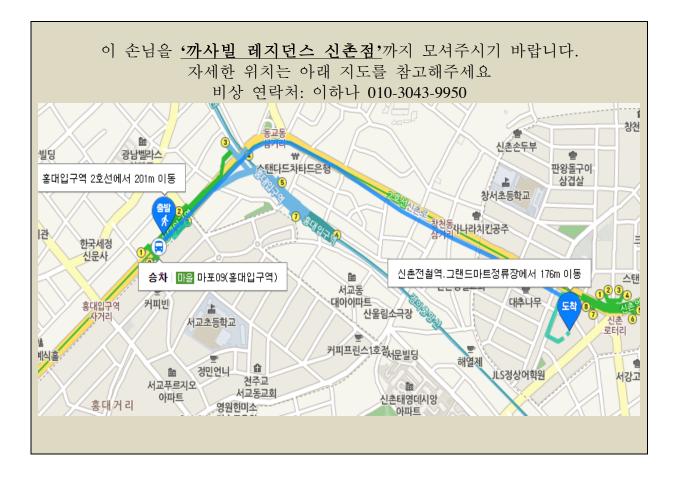

### [Taxi]

We recommend you to take Bus or Subway from Inchon airport to get to Ever8. If you use local taxi to "Sinchon station" near Casaville Residence, it will cost you about KRW 55,000 (\$55~60) for your local transportation. If you have any problem on your way, please contact to 'Hana Lee (mobile: 010-3043-9950)'.

When you take taxi, please show below to taxi driver, he will take you to your destination.