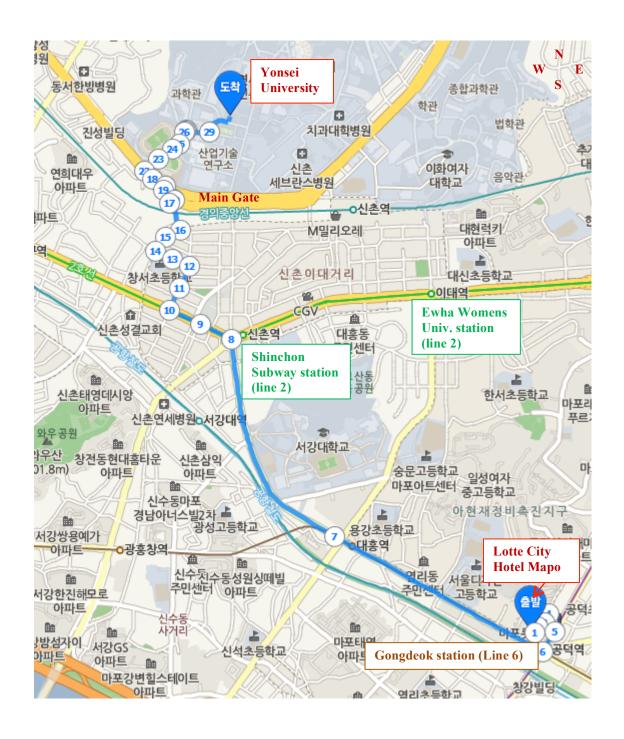

# [Bus]

If you plan to take a Bus from the Lotte City Hotel Mapo to Yonsei University, please take Bus **No.163** at a bus stop below. It takes about 16 min. from Hotel to Yonsei University.

Please get off at Yonsei University Main Gate.

## [Taxi]

We recommend you to take Bus or Taxi from Lotte City Hotel Mapo to get to Yonsei University Conference room. It will cost you about KRW 5,000 (\$6~7) for your local transportation. If you have any problem on your way, please contact to 'Heesung Chong (mobile: 010-3303-2160)'.