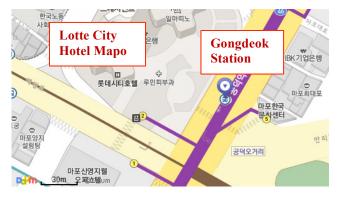

## [Limousine Bus]

If you plan to take an Airport Limousine Bus from the Inchon airport to the hotel, please take Limousine Bus **No.6015** at a bus stop 5B and 11B in Inchon airport. It takes about 50 min. from Inchon airport to the "Gongdeok Station".

### The Limousine Bus No.6015 service route (Allocation interval: 8~12min)

; Incheon Int'l airport 5B, 11B → BestWestern Garden Hotel → Gongdeok Station (Lotte City Hotel Mapo, Shilla Stay Mapo) (Get off)

Your accommodation is in walking distance of 5 min.

After you get off (exit number 2) the Limousine Bus, please refer to the map below.