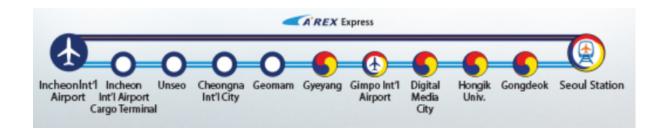

# [Metro]

If you plan to take subway, you should take the Incheon Airport Railroad Express (AREX) and get off at "Gongdeok", which takes about 53 min. The AREX route is as follows.