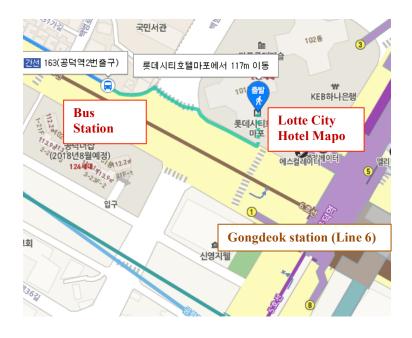

## [Limousine Bus]

If you plan to take an Airport Limousine Bus from the Inchon airport to the hotel, please take Limousine Bus **No.6015** at a bus stop 5B and 11B in Inchon airport. It takes about 50 min. from Inchon airport to the "Gongdeok Station".

### The Limousine Bus No.6015 service route (Allocation interval: 8~12min)

; Incheon Int'l airport 5B, 11B → BestWestern Garden Hotel → Gongdeok Station (Lotte City Hotel Mapo, Shilla Stay Mapo) (Get off)

Your accommodation is in walking distance of 5 min.

After you get off (exit number 2) the Limousine Bus, please refer to the map below.