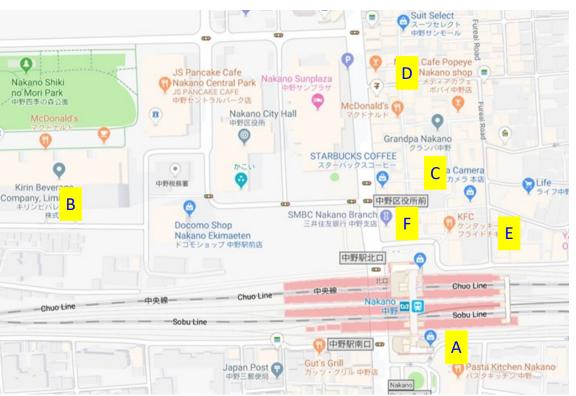

#### CEOS AC-VC Tokyo 2019:Lunch, dinner, and Bar map

A. Pasta Kitchen Japanese-Italian Pasta Lunch \1000-1300 Dinner \2:000

C. Suntory Pub Brick Bar \3,000

E. Daini Chikara Shuzo Fresh Seafood Dinner \7,000