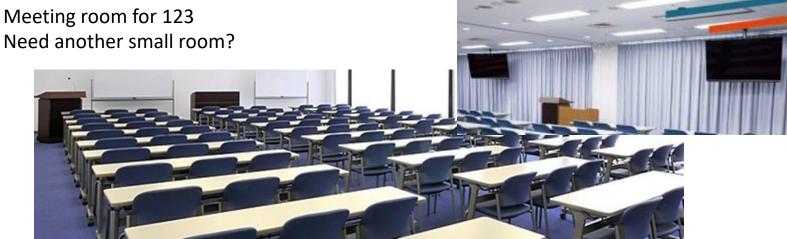

2 TV Screen + 1 big screen for the projector.

Up to 123 (three per desk) The best for 80 (two per desk)

JR and Subway Nakano Station from the Sun Plaza (8<sup>th</sup> floor)

1st floor the concert hall

June 12 (Wed) AQ and O3 trends

quarter day: AQ trace gas

half day: AQ aerosols

quarter day: O3 trends

8<sup>th</sup> Floor of Nakano Sun-plaza, room 5-6 Another room for a side meeting is available if needed