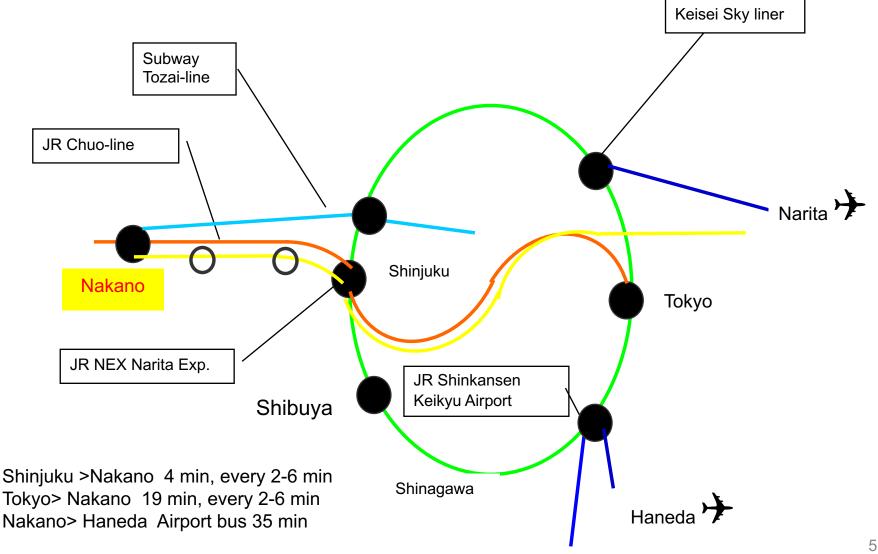

2 TV Screen + 1 big screen for the projector.

Up to 123 (three per desk) The best for 80 (two per desk)

JR and Subway Nakano Station from the Sun Plaza (8<sup>th</sup> floor)

1st floor the concert hall