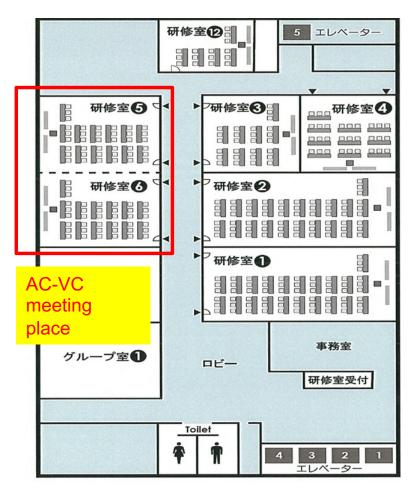

# CEOS AC-VC Tokyo 2019 Floor Plan and Agenda

Tentative Agenda

June 10 (Mon) GHG

half day: missions

half day: flux

June 11 (Tue) GHG, AQ, interdisciplinary

half day: joint session of GHG and AQ

half day: AQ trace gas

June 12 (Wed) AQ and O3 trends

quarter day: AQ trace gas

half day: AQ aerosols

quarter day: O3 trends

8<sup>th</sup> Floor of Nakano Sun-plaza, room 5-6 Another room for a side meeting is available if needed