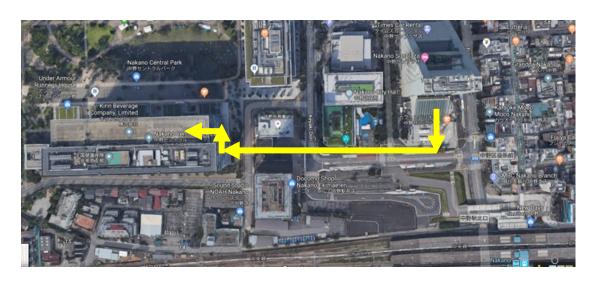

#### "Sennen-no-utage"

(the millennium banquet)

\ 5,000 (50-80 of AC-VC party)

Including tax and drink

Located at 2<sup>nd</sup> floor of the Kirin Brewery

**HQ** building

Tel. 03-3228-8688

 $http://www.roza.monteroza.co.jp/monte\_view/View\_shop.php?SP\_CD=832286\#$ 

2<sup>nd</sup> floor

Kirin HQ building

# AC-VC TOKYO 2019 Nakano Town

Nakano Central park, three universities, Kirin Brewery HQ