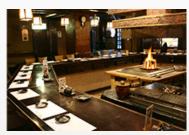

#### CEOS AC-VC Tokyo 2019:Lunch, dinner, and Bar map

A. Pasta Kitchen Japanese-Italian Pasta Lunch \1000-1300 Dinner \2:000

B. Marugame Seimen Udon Noodle (Quick) Lunch \700-\900

Nakano Shiki

Kirin Bever

JS Pancake Cafe

Docomo Shop Nakano Ekimaeten

Japan Post

中野税務署

C. Suntory Pub Brick Bar \3,000

D. Okazyoki Sea Food Grill Lunch \900 Dinner \5000

Nakano Central Park IS PANCAKE CAFE no Mori Park 中野四季の森公園 E. Daini Chikara Shuzo Nakano City Hall 中野区役所 Fresh Seafood Grandpa Nakano Dinner \7,000 STARBUCKS COFFEE a Camera