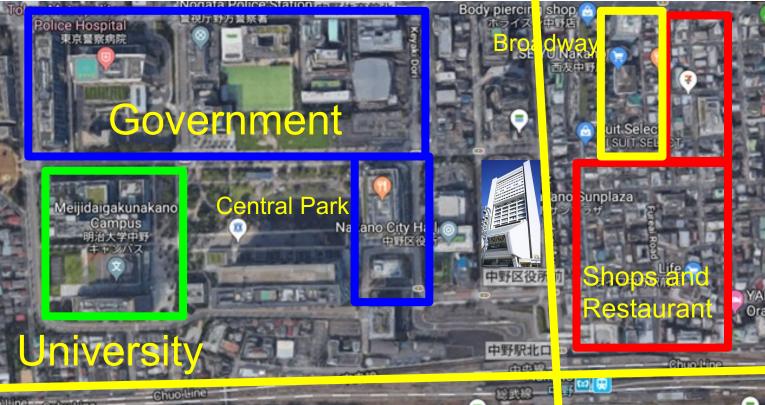

## **Welcome to Nakano**

CEOS AC-VC Nakano, Tokyo June, 2019





# Nakano Town (History)







## 5<sup>th</sup> Shogun 1695-





Tokugawa Tsunayoshi









#### Before and After World War-II







1940-1945 Army School 1949-2001 National Police Academy



## Now Nakano Town











Nakano Central park, three universities, Kirin Brewery HQ









## Nakano Town (area map)



#### North



Wes



East

akano Marui



# Meeting dinner June 11 (Tue) from 19:00-21:00



#### "Sennen-no-utage"

(the millennium banquet)

\ 5,000 (50-80 of AC-VC party)

Including tax and drink

Located at 2<sup>nd</sup> floor of the Kirin Brewery

**HQ** building

Tel. 03-3228-8688



2<sup>nd</sup> floor



Kirin HQ building







http://www.nakano-centralpark.jp/food/s22 (Japanese) http://www.roza.monteroza.co.jp/monte\_view/View\_shop.php?SP\_CD=832286#





#### CEOS AC-VC Tokyo 2019:Lunch, dinner, and Bar map



A. Pasta Kitchen Japanese-Italian Pasta Lunch \1000-1300 Dinner \2:000

B. Marugame Seimen Udon Noodle (Quick) Lunch \700-\900

Nakano Shiki

Kirin Bever



JS Pancake Cafe

Docomo Shop Nakano Ekimaeten

Japan Post

中野税務署

C. Suntory Pub Brick Bar \3,000

D. Okazyoki Sea Food Grill