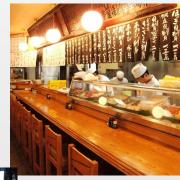

#### CEOS AC-VC Tokyo 2019:Lunch, dinner, and Bar map

A. Pasta Kitchen Japanese-Italian Pasta Lunch \1000-1300 Dinner \2:000

B. Marugame Seimen Udon Noodle (Quick) Lunch \700-\900

Nakano Shiki

Kirin Bever

JS Pancake Cafe

Docomo Shop Nakano Ekimaeten

Japan Post

中野税務署

C. Suntory Pub Brick Bar \3,000

D. Okazyoki Sea Food Grill Lunch \900 Dinner \5000

Nakano Central Park IS PANCAKE CAFE no Mori Park 中野四季の森公園 E. Daini Chikara Shuzo Nakano City Hall 中野区役所 Fresh Seafood Grandpa Nakano Dinner \7,000 STARBUCKS COFFEE a Camera