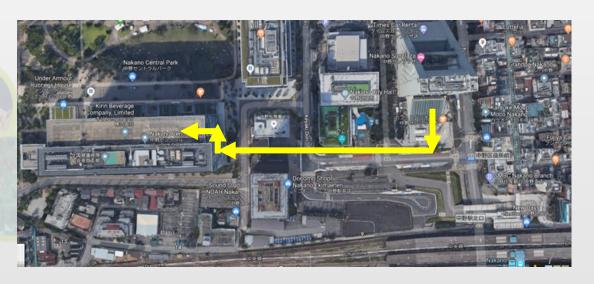

#### CEOS AC-VC Tokyo 2019:Lunch, dinner, and Bar map

A. Pasta Kitchen Japanese-Italian Pasta Lunch \1000-1300 Dinner \2:000

B. Marugame Seimen Udon Noodle (Quick) Lunch \700-\900

Nakano Shiki

Kirin Bever

JS Pancake Cafe

Docomo Shop Nakano Ekimaeten

Japan Post

中野税務署

C. Suntory Pub Brick Bar \3,000

D. Okazyoki Sea Food Grill Lunch \900 Dinner \5000

Nakano Central Park IS PANCAKE CAFE no Mori Park 中野四季の森公園 E. Daini Chikara Shuzo Nakano City Hall 中野区役所 Fresh Seafood Grandpa Nakano Dinner \7,000 STARBUCKS COFFEE a Camera

cm 中野区役所前

SMBC Nakano Branch 三井住友銀行 中野支店

中野駅北口

中野駅南口

ガッツ・グリル 中野店

Cafe Popeye Nakano shop

Chuo Line

Sobu Line-