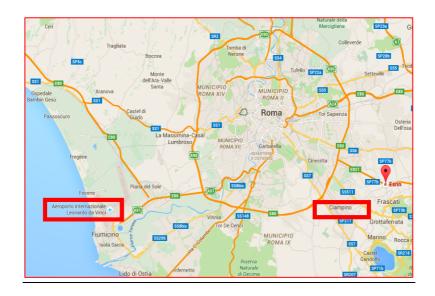

## Travel options to Frascati:

- Car from Rome Leonardo da Vinci Fiumicino airport (FCO): approx. 45 mins.
- Car from Ciampino airport: approx. 20 mins
- Car from Rome city centre: approx. 40 mins.
- Leonardo train from FCO airport to Roma Termini every half hour (14 €) and then to Frascati station (town centre) or Tor Vergata station (ESRIN). See <a href="www.trenitalia.it">www.trenitalia.it</a> for details.