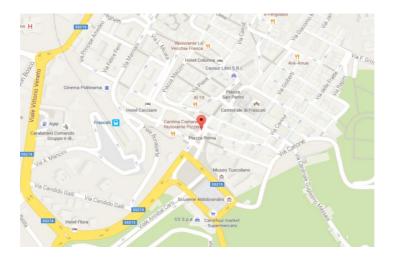

# Daily Bus - Frascati to ESRIN

A bus transfer from Frascati to ESRIN is arranged from Piazza di Roma (the bus will have an ESA logo behind the windscreen). **The bus will depart Piazza di Roma at 8am and ESRIN at 6pm**. The location of Piazza di Roma in Frascati is shown below: