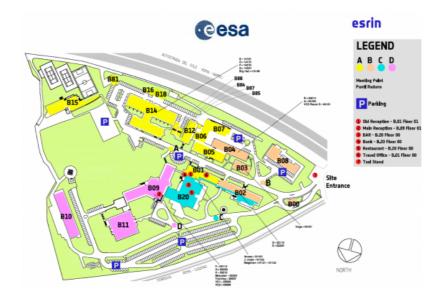

# **Access to ESRIN**

LSI-VC-3 will be held in meeting rooms D and E. Please ask security at the gate for directions.

For access to ESRIN you will be required to bring your passport and make reference to the LSI-VC-3 meeting at the gate. All luggage will be checked by security.