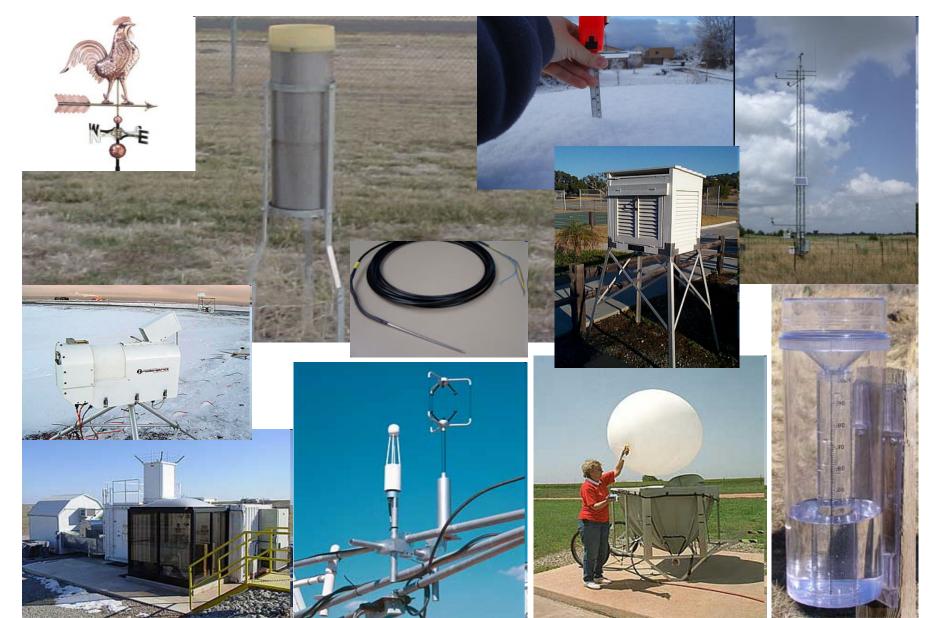

### Earth Observation Summit in 2003 GEO emerges...

### EO summit opening statement by USA Secretary of State Colin Powell

"An integrated earth observation system would vastly increase our store of knowledge and leverage billions of dollars of worldwide investment.."

...And also optimize the use (a return ) of the investment...