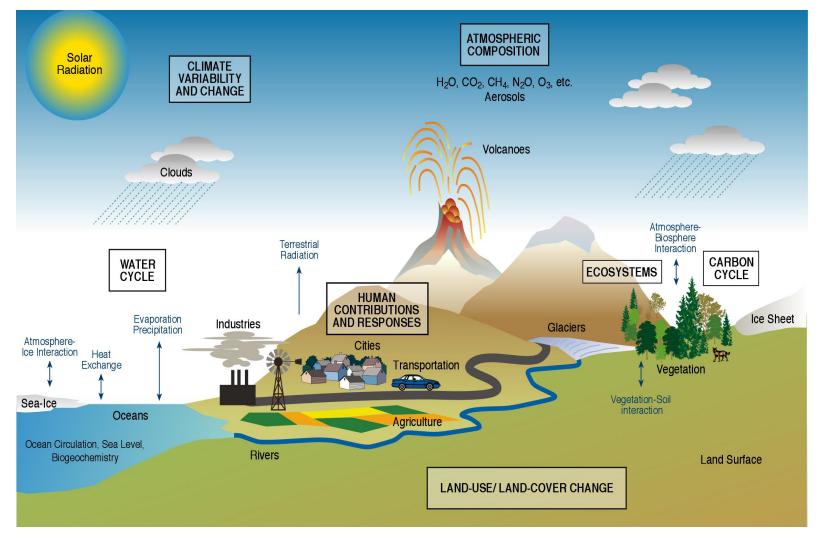

## **GEO** overview

#### WGCadD-2 Meeting



© GEO Secretariat





### The origins of GEO...

- Johannesburg WSSD 2002 (RIO+10) called for a strengthened cooperation and coordination among Global Observations Systems and R&D programs for integrated global observations
- G8 held in Evian that called for <u>strengthened</u> <u>international cooperation</u> on <u>global observation for</u> <u>the environment</u>





### Our home is a system of systems







### **Space-based Assets**





In-situ Systems









### Earth Observation Summit in 2003 GEO emerges...







### EO summit opening statement by USA Secretary of State Colin Powell

"An integrated earth observation system would vastly increase our store of knowledge and leverage billions of dollars of worldwide investment.."

...And also optimize the use (a return ) of the investment...





# GEO vision in building GEOSS...

## ...the use of coordinated, comprehensive and sustained Earth observations to inform decisions and actions







#### A Global, Coordinated, Comprehensive and Sustained System of Observing Systems







### **GEO Objectives**

- Improve and Coordinate Observation Systems
- Advance Broad Open Data Policies/Practices
- Foster Increased use of EO Data and