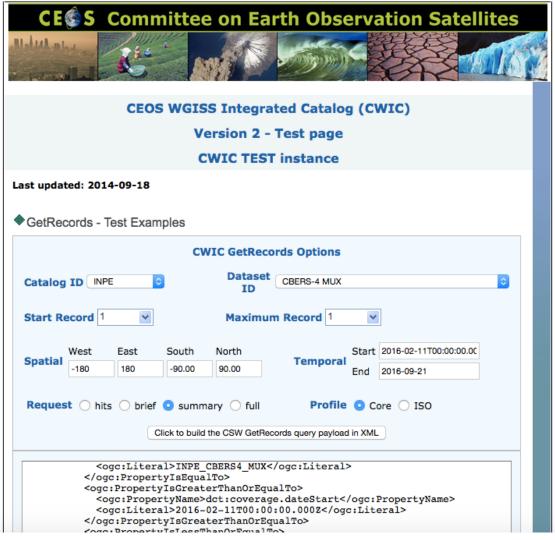

# **Inventory Service**

#### **INPE – Inventory Service**

Last Update: August, 2016

The URL for the path/row search is:

http://www.dgi.inpe.br/cwic/pathrow.php? or

http://www.dgi.inpe.br/cwic\_cb4/pathrow.php? for CBERS-4 dataset.

#### An example:

http://www.dgi.inpe.br/cwic/pathrow.php?
dataset=INPE\_CBERS2B\_CCD&start\_path=153&end\_path=153&start\_row=100&en
d\_row=101

The URL for the lat/long search is:

http://www.dgi.inpe.br/cwic/latlong.php? or

http://www.dgi.inpe.br/cwic\_cb4/latlong.php? for CBERS-4 dataset

An example of the lat/long search is:

http://www.dgi.inpe.br/cwic/latlong.php?
dataset=INPE\_CBERS2\_CCD&north=-22.5&south=-23.5&east=-45.5&west=-46.5