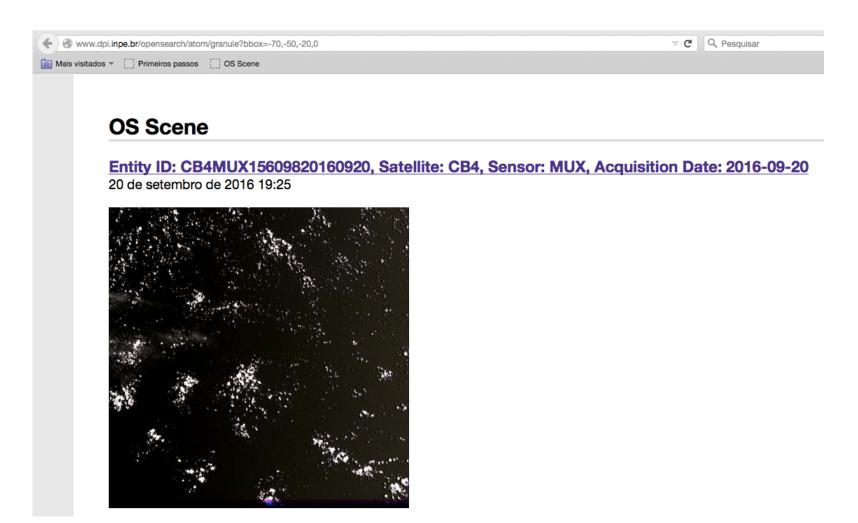

the web (www2.dgi.inpe.br/CDSR).







### **CWIC Architecture**



# **Inventory Service**

#### **INPE – Inventory Service**

Last Update: August, 2016

The URL for the path/row search is:

http://www.dgi.inpe.br/cwic/pathrow.php? or

http://www.dgi.inpe.br/cwic\_cb4/pathrow.php? for CBERS-4 dataset.

#### An example:

http://www.dgi.inpe.br/cwic/pathrow.php?
dataset=INPE\_CBERS2B\_CCD&start\_path=153&end\_path=153&start\_row=100&en
d\_row=101

The URL for the lat/long search is:

http://www.dgi.inpe.br/cwic/latlong.php? or

http://www.dgi.inpe.br/cwic\_cb4/latlong.php? for CBERS-4 dataset

An example of the lat/long search is:

http://www.dgi.inpe.br/cwic/latlong.php?
dataset=INPE\_CBERS2\_CCD&north=-22.5&south=-23.5&east=-45.5&west=-46.5



## **CWIC Connector**







# OpenSearch







# **Next Steps**

Finish the registering of other datasets:

INPE\_CBERS4\_AWFI (not registered in CMR)

INPE\_CBERS4\_PAN5M (not registered in CMR)

INPE\_CBERS4\_PAN10M (not registered in CMR)

INPE\_CBERS4\_IRS (not registered in CMR)

INPE\_CBERS4\_MUX (conceptld in GCMD: C1246144386-SCIOPS)





# **Next Steps**

Complete the testing and integration of CBERS-4 dataset in CWIC Connector

Waiting for the CBERS catalogues unification

Complete the OpenSearch endpoint considering the EO Standard and the Best Practices documents





lubia.vinhas@inpe.br

# **OBRIGADO. GRAZIE.**