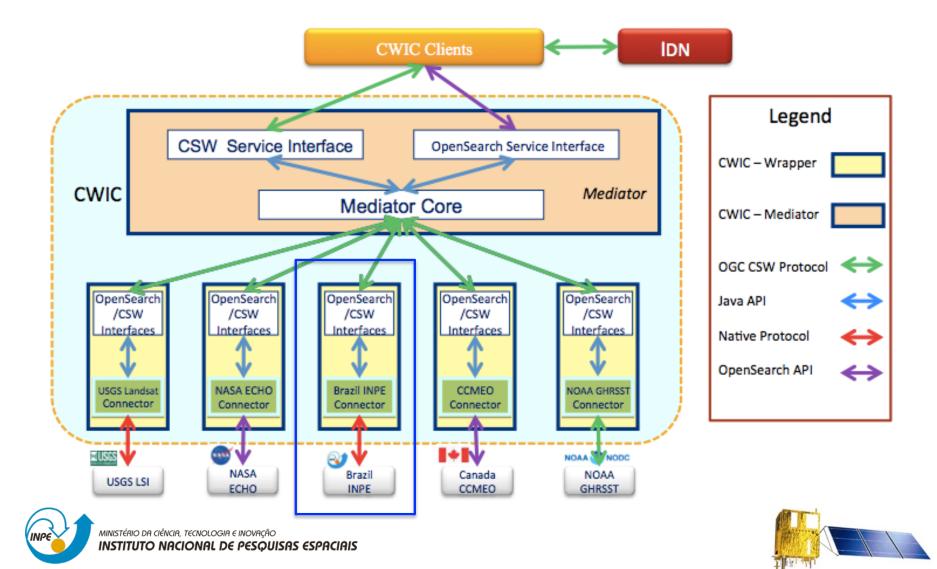

# CWIC Report National Institute for Space Research – INPE Brazil

Lubia Vinhas

# **CBERS Program - Status**

CBERS-3 was lost after a failure in the last stage of the launching rocket in 2013.

CBERS-4 was successfully launched in December 2014.

CBERS-4 images have been regularly acquired in Cuiabá.

Commissioning phase was executed from December 2015 to May 2016 to assess and validate CBERS-4 cameras.

Images are available on the web (www2.dgi.inpe.br/CDSR).





## Distribution

Images are available on the web (www2.dgi.inpe.br/CDSR).







### **CWIC Architecture**



# **Inventory Service**

#### **INPE – Inventory Service**

Last Update: August, 2016

The URL for the path/row search is:

http://www.dgi.inpe.br/cwic/pathrow.php? or

http://www.dgi.inpe.br/cwic\_cb4/pathrow.php? for CBERS-4 dataset.

#### An example:

http://www.dgi.inpe.br/cwic/pathrow.php?
dataset=INPE\_CBERS2B\_CCD&start\_path=153&end\_path=153&start\_row=100&en
d\_row=101

The URL for the lat/long search is:

http://www.dgi.inpe.br/cwic/latlong.php? or

http://www.dgi.inpe.br/cwic\_cb4/latlong.php? for CBERS-4 dataset

An example of the lat/long search is:

http://www.dgi.inpe.br/cwic/latlong.php?
dataset=INPE\_CBERS2\_CCD&north=-22.5&south=-23.5&east=-45.5&west=-46.5



## **CWIC Connector**







# OpenSearch







# **Next Steps**

Finish the registering of other datasets:

I