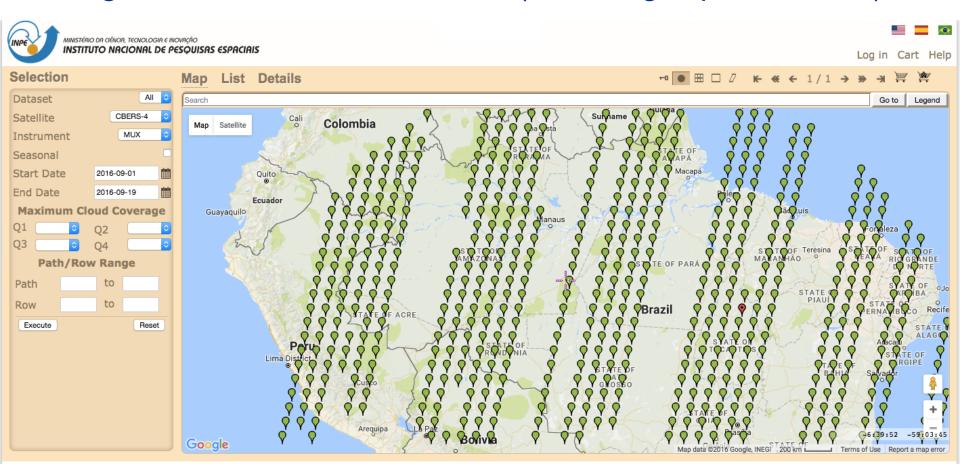

Commissioning phase was executed from December 2015 to May 2016 to assess and validate CBERS-4 cameras.

Images are available on the web (www2.dgi.inpe.br/CDSR).

## Distribution

Images are available on the web (www2.dgi.inpe.br/CDSR).

#### **INPE – Inventory Service**

Last Update: August, 2016

The URL for the path/row search is:

http://www.dgi.inpe.br/cwic/pathrow.php? or

http://www.dgi.inpe.br/cwic\_cb4/pathrow.php? for CBERS-4 dataset.