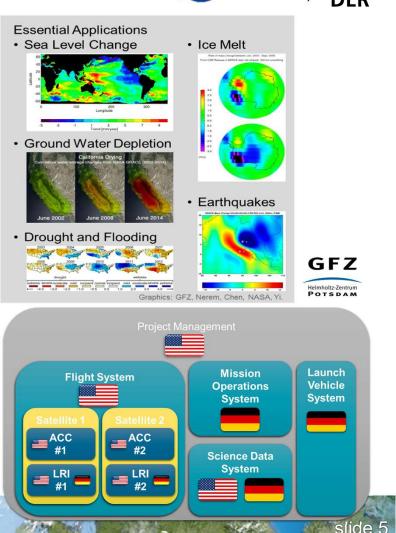

## **US – German Series of Gravity Missions**

- US-German missions GRACE and GRACE-FO are a success story providing gravity data of unprecedented quality (2002-2017, 2018-)
- Global Climate Observing System (GCOS) defined Terrestrial Water Storage (TWS) in 2020 as Essential Climate Variable (ECV)
- Germany is committed, as international partner to the US, to implement the GRACE-C mission to guarantee continuity of observations beyond GRACE-FO with targeted launch in 2028
- German contributions similar to GRACE-FO: optical components LRI, launcher, mission operations, SDS contribution; management by German Space Agency
- Cooperation Agreements with German national partners (GFZ, AEI-MPG)