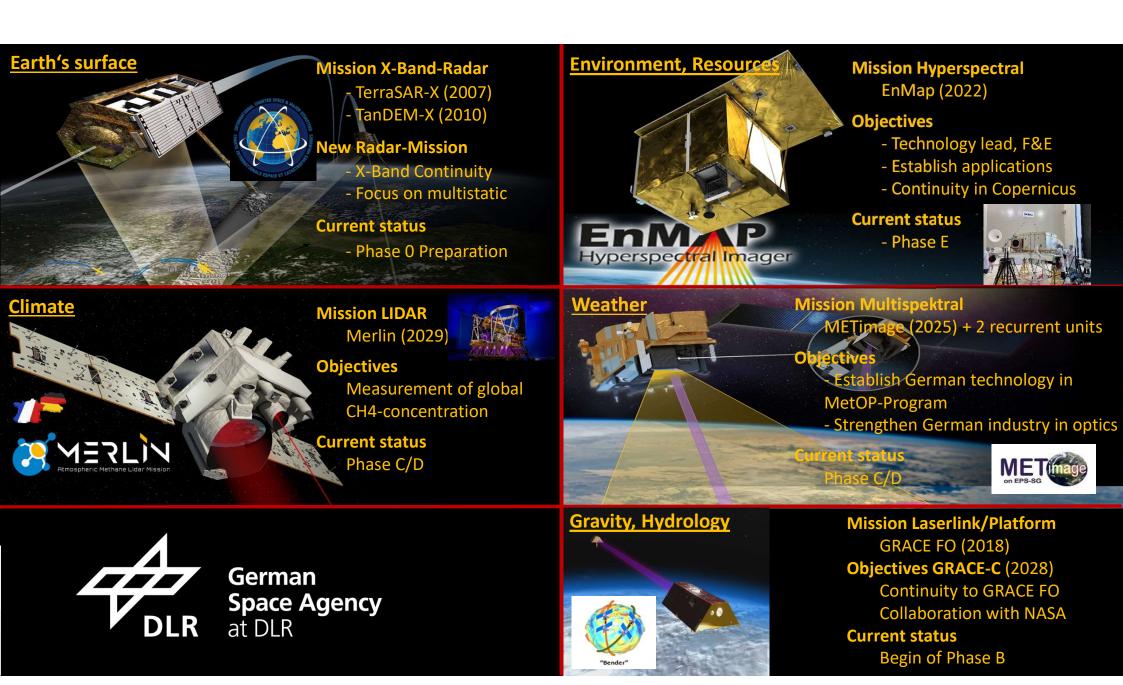

## **EnMAP - Environmental Mapping and Analysis Program**

1<sup>st</sup> Anniversay Collage; credit: A. Schickling 2023

• 1<sup>st</sup> EnMAP User Workshop held

https://www.gfz-potsdam.de/en/press/news/details/ein-jahr-enmap-work-1-enmap-nutzer-workshop

- current Status: Phase E (routine operations)
- Data access: <u>https://planning.enmap.org</u>
  - -> free and open data policy

https://www.enmap.org

Istanbul, Bosporus, Turkey; 2022/04/27; first light; credit: comissioning phase data 2022 DLR

## **US – German Series of Gravity Missions**

- US-German missions GRACE and GRACE-FO are a success story providing gravity data of unprecedented quality (2002-2017, 2018-)
- Global Climate Observing System (GCOS) defined Terrestrial Water Storage (TWS) in 2020 as Essential Climate Variable (ECV)
- Germany is committed, as international partner to the US, to implement the GRACE-C mission to guarantee continuity of observations beyond GRACE-FO with targeted launch in 2028
- German contributions similar to GRACE-FO: optical components LRI, launcher, mission operations, SDS contribution; management by German Space Agency
- Cooperation Agreements with German national partners (GFZ, AEI-MPG)