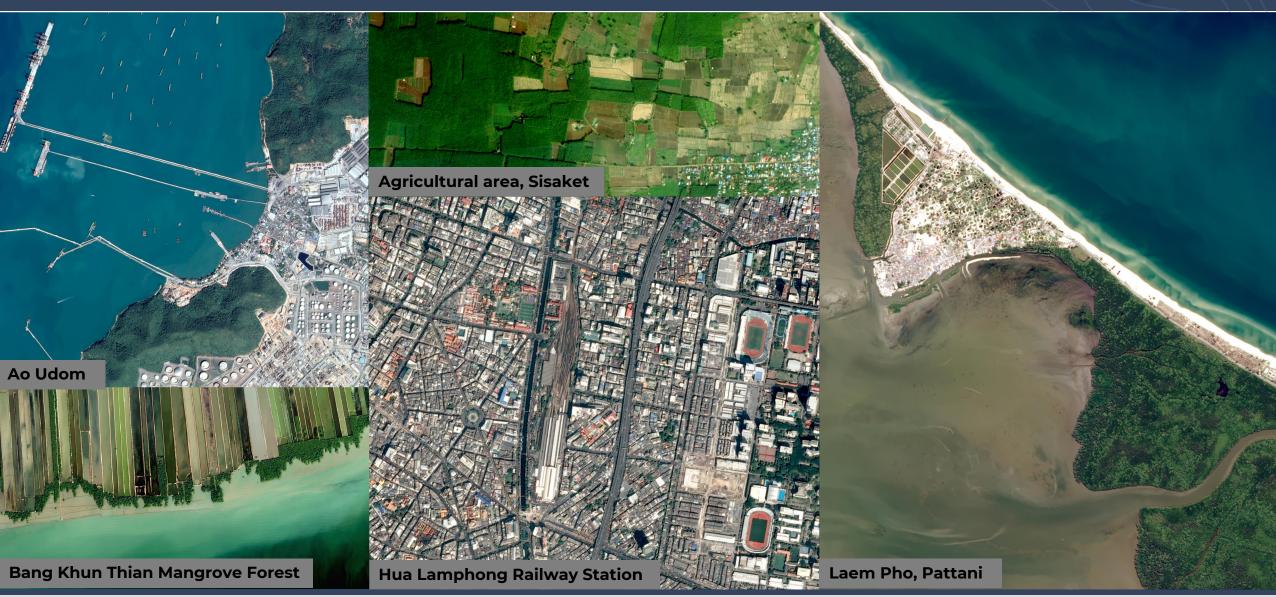

### Basemap

2-meter resolution with simple access

Satellites use remote sensors to obtain information about diverse features of the Earth's surface