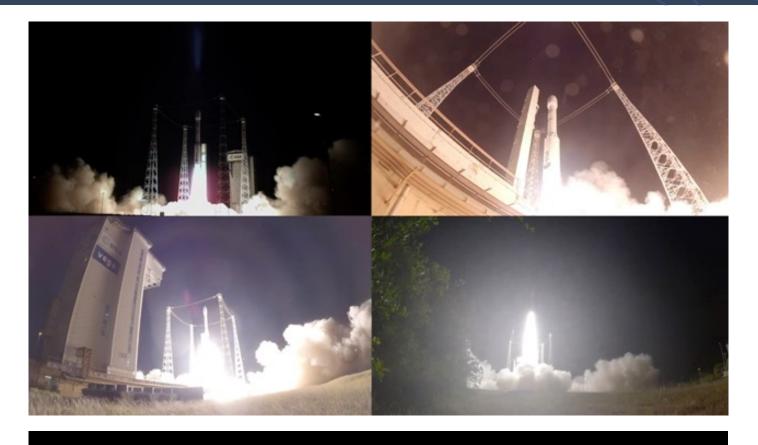

# THEOS-2: Successfully Launched into Space

Thailand's second earth observation satellite, THEOS-2, was successfully launched into orbit from the French Guiana Space Centre on Monday 9 October 2023 BKK time.