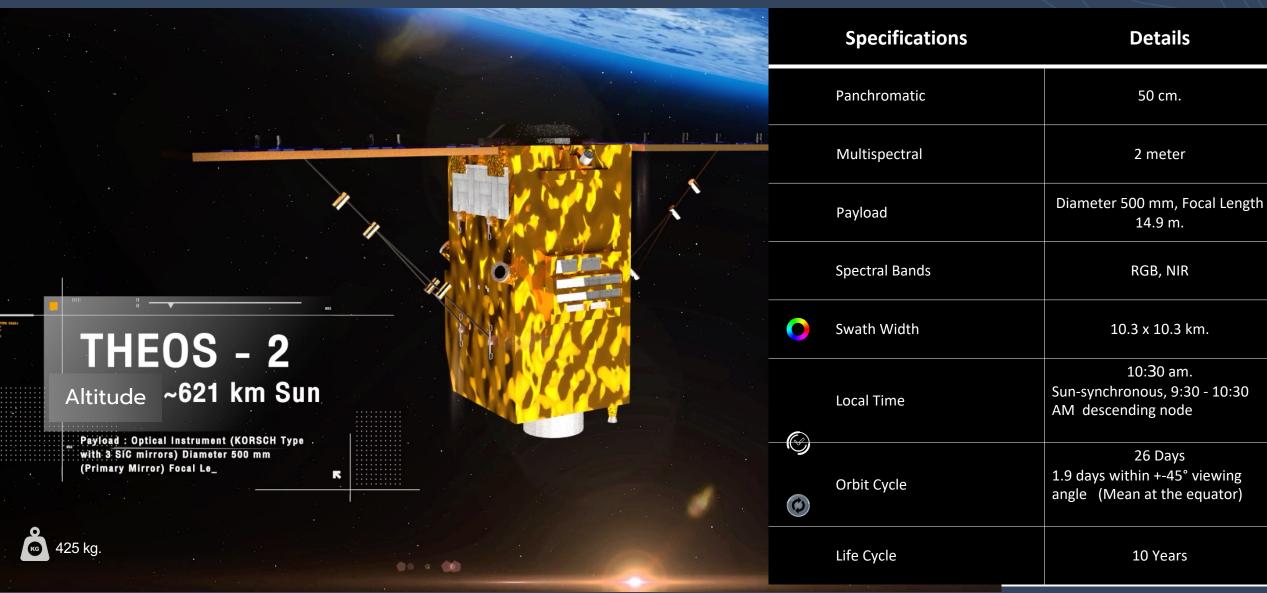

# THEOS-2: Successfully Launched into Space

Thailand's second earth observation satellite, THEOS-2, was successfully launched into orbit from the French Guiana Space Centre on Monday 9 October 2023 BKK time.