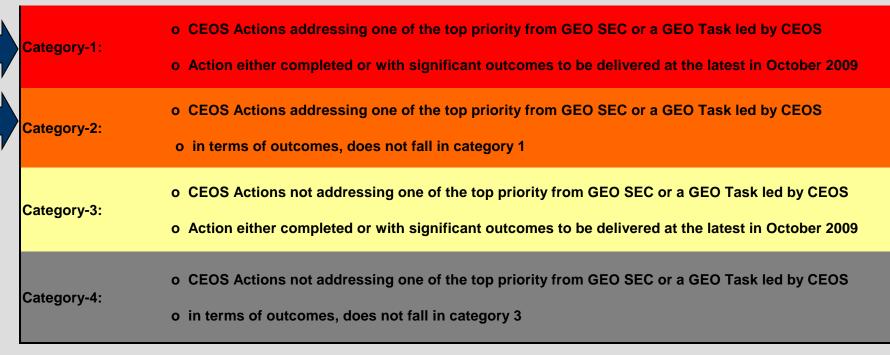

# 85 Actions in Support of 36 GEO Tasks/Sub-Tasks

| Category 1 | Category 2 | Category 3 | Category 4 |
|------------|------------|------------|------------|
| 40         | 23         | 8          | 14         |