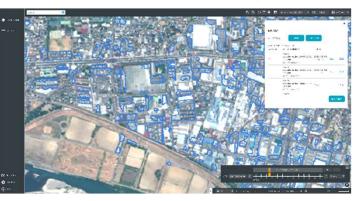

#### **TelluSAR**

Tool for analyzing satellite SAR data. API and add-in are available.

**Tellus VPL** (Tellus Visualizer for Parking Lot)

One of our free official tool that can identify the potential parking lots using satellite data.