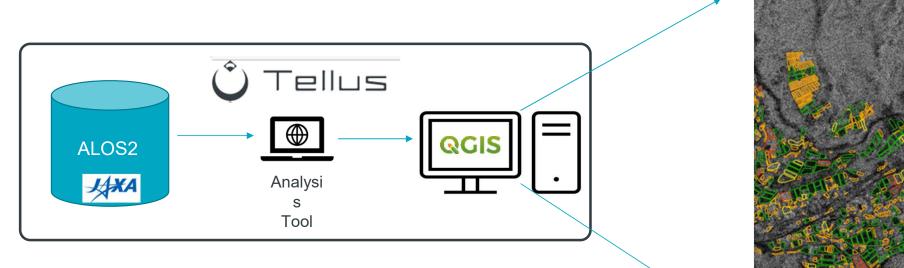

## Tellus Satellite Data Master + QGIS

QGIS on Tellus can provide satellite data, analysis tool and computing resources.

#### **JAXA ALOS2 experiment**

- Local government needs to check with the current status of farmland.
- Once end user can connect internet, they can identify the farmland where is well-maintain, not maintain and suspicious by using the ALOS2 data, special tool and QGIS on Tellus
- This experiment has been implemented by JAXA, RESTEC, Sagri inc. Gero City and Tellus(Sakura internet)

Made by Sakura Internet based upon JAXA's Presentation