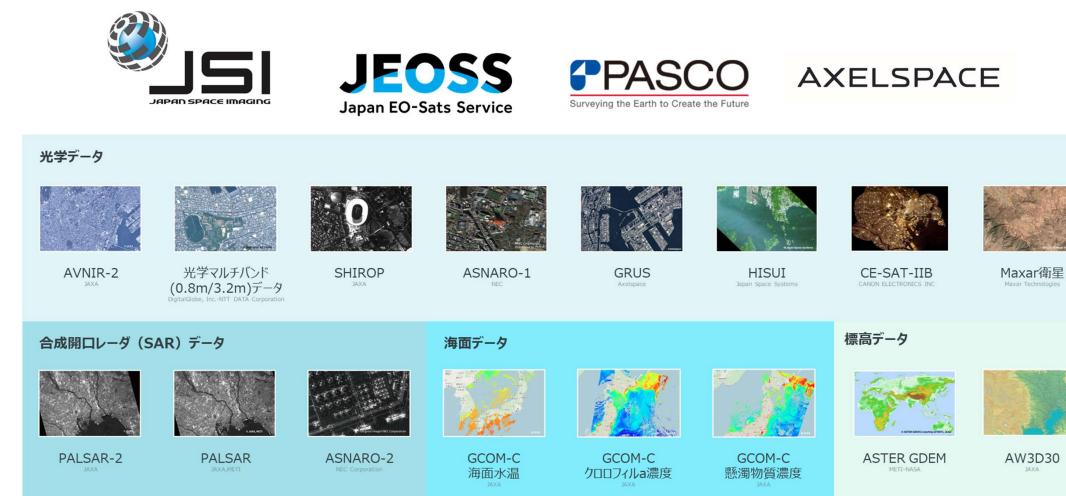

## Japanese satellite data platform

April 5th, 2023



### "Create new value through Space × Information Technology"

© SAKURA internet Inc

Copyright 2023 SAKURA internet Inc. All rights reserved.

#### The 6 functions of Tellus





#### **Figures at a glance**





※Please note that this analysis is based upon "Google Analytics"

#### Data as a Service (DaaS)





#### **Tellus Business Model**

Ů Tellus





#### Satellite Data Hosting Service



#### Platform as a Service (PaaS)



Ministry of the Environment, government of Japan decided to disseminate data of GSSAT series through satellite data hosting service of Tellus.





#### Software as a Service (SaaS)

This is a service that provides a web-based application. Users need only an internet connection and a device: tablet etc., to use our service immediately.

#### **TelluSAR**



Tool for analyzing satellite SAR data. API and add-in are available.

**Tellus VPL** (Tellus Visualizer for Parking Lot)



One of our free official tool that can identify the potential parking lots using satellite data.

## Tellus Satellite Data Master + QGIS



QGIS on Tellus can provide satellite data, analysis