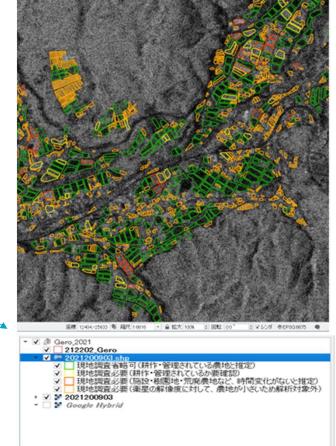

## Tellus Satellite Data Master + QGIS

QGIS on Tellus can provide satellite data, analysis tool and computing resources.

#### **JAXA ALOS2 experiment**

- Local government needs to check with the current status of farmland.
- Once end user can connect internet, they can identify the farmland where is well-maintain, not maintain and suspicious by using the ALOS2 data, special tool and QGIS on Tellus
- This experiment has been implemented by JAXA, RESTEC, Sagri inc. Gero City and Tellus(Sakura internet)

Made by Sakura Internet based upon JAXA's Presentation