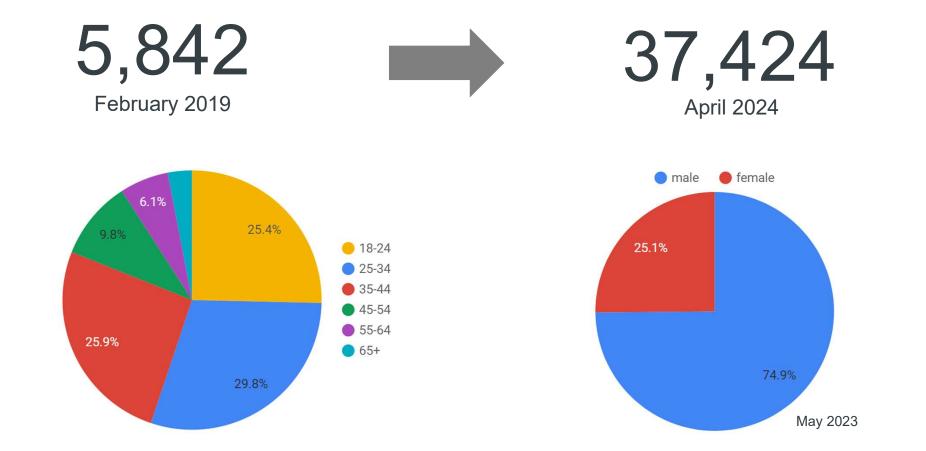

#### **Figures at a glance**

※Please note that this analysis is based upon "Google Analytics"