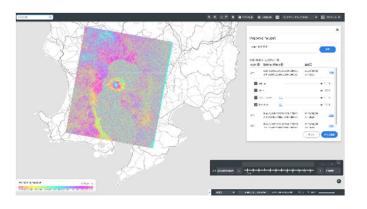

#### **TelluSAR**

Tool for analyzing satellite SAR data. API and add-in are available.

**Tellus VPL** (Tellus Visualizer for Parking Lot)

One of our free official tool that can identify the potential parking lots using satellite data.