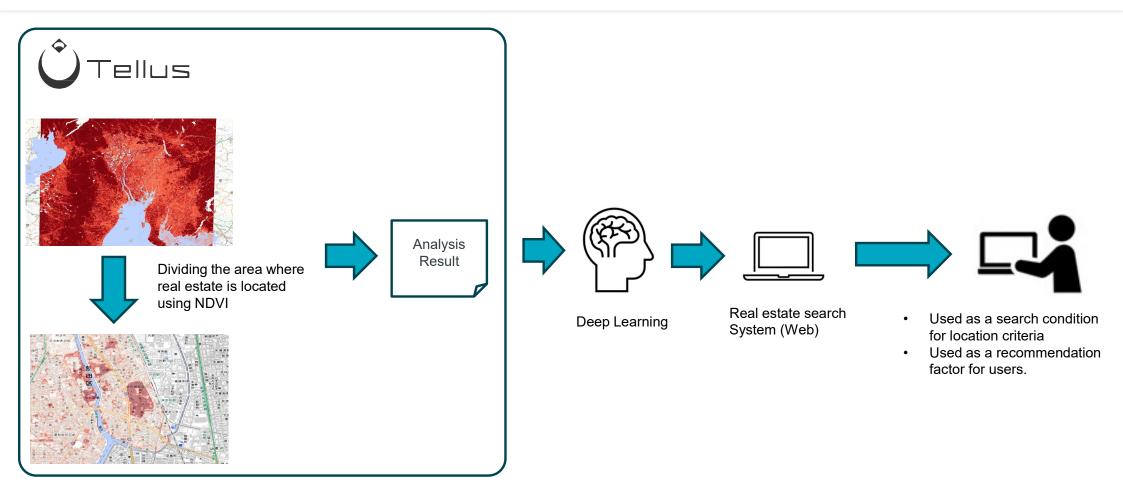

#### A use case of real estate company

Ů Tellus

- To enhance the fundamental function of Tellus
- To challenge our business internationally.
- To generate synergy with new technologies such as AI

https://www.meti.go.jp/english/press/2023/0118\_003.html