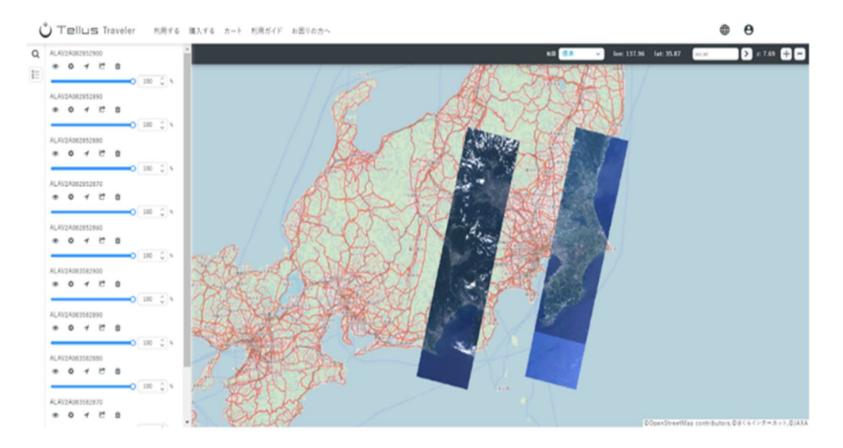

## Japanese satellite data platform

April 5th, 2023



### "Create new value through Space × Information Technology"

© SAKURA internet Inc

Copyright 2023 SAKURA internet Inc. All rights reserved.

#### The 6 functions of Tellus





#### **Figures at a glance**





※Please note that this analysis is based upon "Google Analytics"

#### Data as a Service (DaaS)





#### **Tellus Business Model**

Ů Tellus





#### Satellite Data Hosting Service



#### Platform as a Service (PaaS)



Ministry of the Environment, government of Japan decided to disseminate data of GSSAT series through satellite data hosting service of Tellus.





#### Software as a Service (SaaS)

This is a service that provides a web-based application. Users need only an internet connection and a device: tablet etc., to use our service immediately.

#### **TelluSAR**



Tool for analyzing satellite SAR data. API and add-in are available.

**Tellus VPL** (Tellus Visualizer for Parking Lot)



One of our free official tool that can identify the potential parking lots using satellite data.

## Tellus Satellite Data Master + QGIS



QGIS on Tellus can provide satellite data, analysis tool and computing resources.



#### **JAXA ALOS2 experiment**





- Local governme