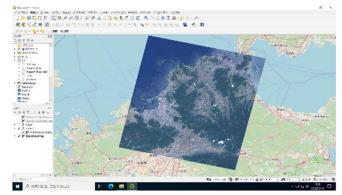

## Tellus Satellite Data Master + QGIS

QGIS on Tellus can provide satellite data, analysis tool and computing resources.

#### **JAXA ALOS2 experiment**

- Local government needs to check with the current status of farmland.
- Once end user can connect internet, they can identify the farmland where is well-maintain, not maintain and suspicious by using the ALOS2 data, special tool and QGIS on Tellus
- This experiment has been implemented by JAXA, RESTEC, Sagri inc. Gero City and Tellus(Sakura internet)

Made by Sakura Internet based upon JAXA's Presentation