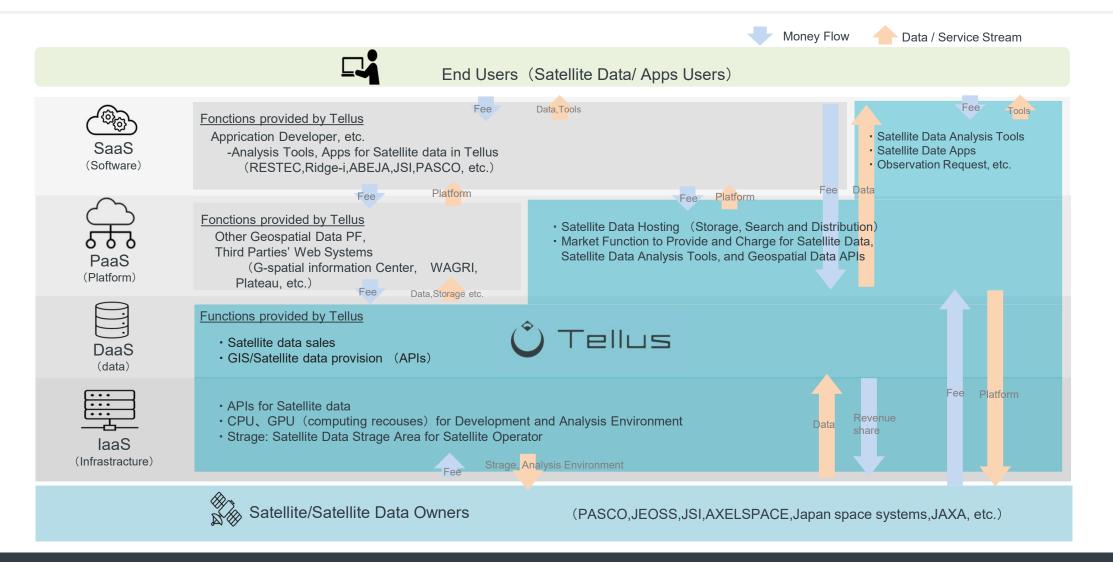

## Japanese satellite data platform

April 5th, 2023



### "Create new value through Space × Information Technology"

© SAKURA internet Inc

Copyright 2023 SAKURA internet Inc. All rights reserved.

#### The 6 functions of Tellus





#### **Figures at a glance**





※Please note that this analysis is based upon "Google Analytics"

#### Data as a Service (DaaS)





#### **Tellus Business Model**

Ů Tellus





#### Satellite Data Hosting Service



#### Platform as a Service (PaaS)



Ministry of the Environment, government of Japan decided to disseminate data of GSSAT series through satellite data hosting service of Tellus.





#### Software as a Service (SaaS)

This is a service that provides a web-based application. Users need only an internet connection and a device: tablet etc., to use our service immediately.

#### **TelluSAR**



Tool for analyzing satellite SAR data. API and add-in are available.

**Tellus VPL** (Tellus Visualizer for Parking Lot)



One of our free official tool that can identify the potential parking lots using satellite data.

## Tellus Satellite Data Master + QGIS



QGIS on Tellus can provide satellite data, analysis tool and computing resources.



#### **JAXA