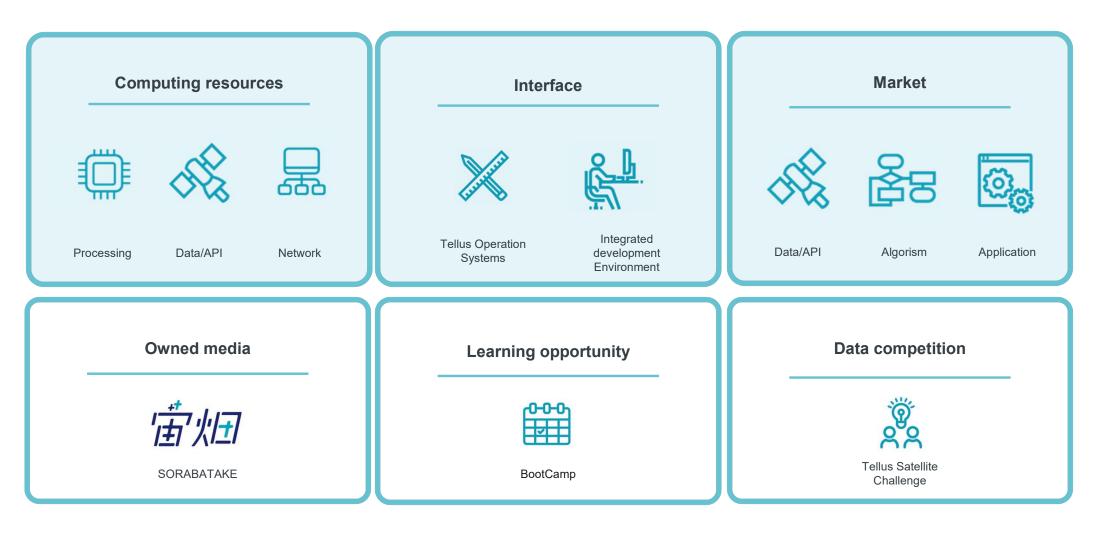

## Japanese satellite data platform

April 5th, 2023



### "Create new value through Space × Information Technology"

© SAKURA internet Inc

Copyright 2023 SAKURA internet Inc. All rights reserved.

#### The 6 functions of Tellus





#### **Figures at a glance**





※Please note that this analysis is based upon "Google Analytics"

#### Data as a Service (DaaS)





#### **Tellus Business Model**

Ů Tellus





#### Satellite Data Hosting Service



#### Platform as a Service (PaaS)



Ministry of the Environment, government of Japan decided to disseminate data of GSSAT series through satellite data hosting service of Tellus.





#### Software as a Service (SaaS)

This is a service that provides a web-based application. Users need only an internet connection and a device: tablet etc., to use our service immediately.

#### **TelluSAR**



Tool for analyzing satellite SAR data. API and add-in are available.

**Tellus VPL** (Tellus Visualizer for Parking Lot)



One of our free official tool that can identify the poten