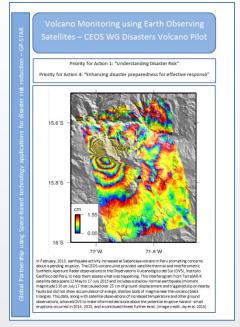

|                                        | UNCCD                               |





Global Partnership on Space Technology Applications for

**Disaster Risk Reduction (GP-STAR)** 

#### **WGDisasters contribution:**

- GP-STAR Meetings and Website
- Volcanoes WG (fact sheet)
- Floods WG
- Special events



GP-STAR side event at the Global Platform for Disaster Risk Reduction meeting in May 2017, organized by The United Nations Office for Disaster Risk Reduction.



## GEOSS Common Infrastructure (GCI)



#### **GCI for Disasters - Virtual Session Structure**

- Establish a Dialogue between the GCI and the SBA Teams and relative initiatives (SBA = Societal Benefit Area)
- Hear the needs and suggestions from the community in terms of Data in the GCI
- Hear the needs and suggestions from the community in terms of Functionalities in the GCI
- Assess with the community the need/benefit of establishing a thematic Community Portal
- Build applications using GCI data
  – towards Plenary (Building a GEO Atlas by SBA)



## **GEOSS Common Infrastructure**



#### **GCI for Disasters - Virtual Sessio