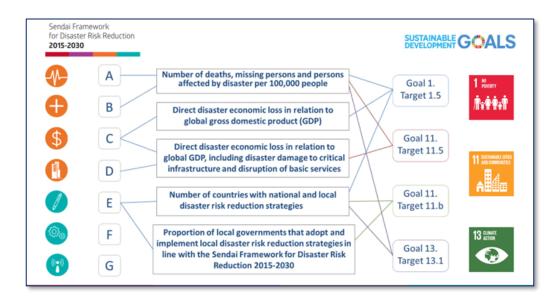

#### Purpose

- Leverage SG1 efforts and use combined resources of SG2 to promote the dissemination and use of Earth observations to strengthen capabilities to reduce disaster risk according to the needs of countries as identified by UNDRR.
- Serve as primary GEO liaison to UNDRR
- Increase the use of Earth observation data for achieving the Sendai Framework's Global Target E, that is to substantially increase number of countries with national and local disaster risk reduction strategies.
- Showcase how Earth observation data can complement data governments already have to assess risk and risk trends over time.
- Showcase how Earth observations can be used to describe and visualize vulnerability and exposure.