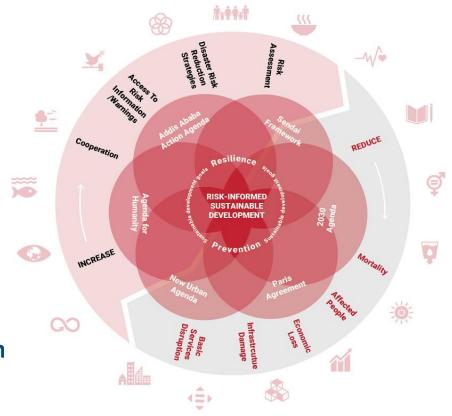

# **DRR WG Subgroup 1 Work Plan Highlights**

- Purpose
  - Develop and implement a coherent and crosscutting approach within GEO to advance the use of Earth observations in support of countries' disaster risk reduction and resilience efforts.
- Highlight aspects of the Work Programme that are DRR related, and describe key elements and locations of each activity.
- Promote, including through good practices and impact, sharing of data and knowledge to improve DRR.
- Work with SG2 and SG3 to understand real requirements at national levels and communicate these requirements to relevant activities within GEO WP.
- Promote awareness of relevant global policy frameworks across the WP, such as UN-GGIM WG-Disasters Strategic Framework on Geospatial Information and Services.

#### Purpose

- Leverage SG1 efforts and use combined resources of SG2 to promote the dissemination and use of Earth observations to strengthen capabilities to reduce disaster risk according to the needs of countries as identified by UNDRR.
- Serve as primary GEO liaison to UNDRR
- Increase the use of Earth observation data for achieving the Sendai Framework's Global Target E, that is to substantially increase number of countries with national and local disaster risk reduction strategies.
- Showcase how Earth observation data can complement data governments already have to assess risk and risk trends over time.
- Showcase how Earth observations can be used to describe and visualize vulnerability and exposure.

## **DRR WG Subgroup 3 Work Plan Highlights**

- Purpose
  - Leverage SG1 efforts to provide an overview of links, and actionable opportunities, between disaster risk reduction, climate change, SDGs and urban activities.
- Serve as primary link to CC-WG, SDG and Urban related activities.
- Document an end-to-end approach of the impacts and linkages of climate change on disaster risk reduction and the SDGs.