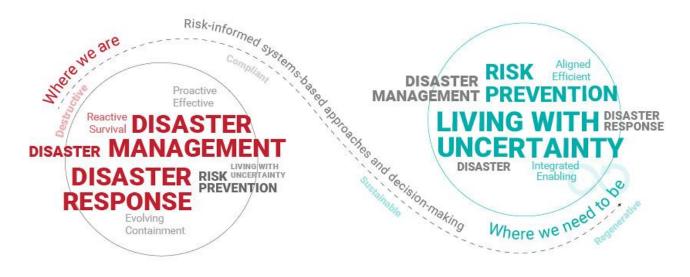

# **DRR WG Subgroup 1 Work Plan Highlights**

- Purpose
  - Develop and implement a coherent and crosscutting approach within GEO to advance the use of Earth observations in support of countries' disaster risk reduction and resilience efforts.
- Highlight aspects of the Work Programme that are DRR related, and describe key elements and locations of each activity.
- Promote, including through good practices and impact, sharing of data and knowledge to improve DRR.
- Work with SG2 and SG3 to understand real requirements at national levels and communicate these requirements to relevant activities within GEO WP.
- Promote awareness of relevant global policy frameworks across the WP, such as UN-GGIM WG-Disasters Strategic Framework on Geospatial Information and Services.

#### Purpose

- Leverage SG1 efforts and use combined resources of SG2 to promote the dissemination and use of Earth observations to strengthen capabilities to reduce disaster risk according to the needs of countries as identified by UNDRR.
- Serve as primary GEO liaison to UNDRR
- Increase the use of Earth observation data for achieving the Sendai Framework's Global Target E, that is to substantially increase number of countries with national and local disaster risk reduction strategies.
- Showcase how Earth observation data can complement data governments already have to assess risk and risk trends over time.
- Showcase how Earth observations can be used to describe and visualize vulnerability and exposure.

## **DRR WG Subgroup 3 Work Plan Highlights**

- Purpose
  - Leverage SG1 efforts to provide an overview of links, and actionable opportunities, between disaster risk reduction, climate change, SDGs and urban activities.
- Serve as primary link to CC-WG, SDG and Urban related activities.
- Document an end-to-end approach of the impacts and linkages of climate change on disaster risk reduction and the SDGs.