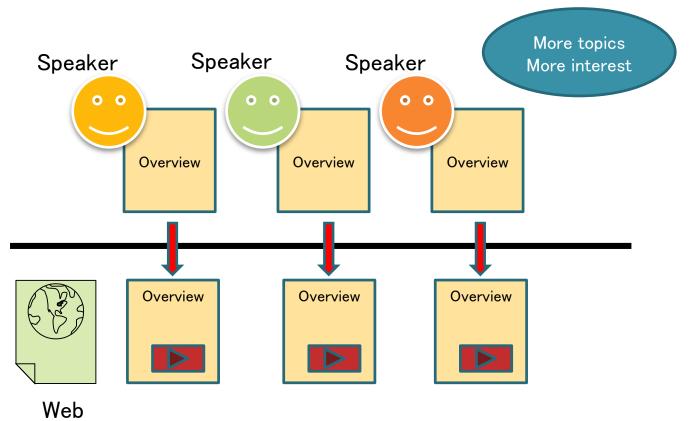

# Tech Expo Webinar

Shinichi Sekioka / RESTEC WGISS-42@Italy ESRIN

#### Contents

- Target
- For 1 st Tech. Expo webinar
- Wiki
- Future webinar

## **Target**

- For General or Beginner listener
  - Overview. In 30 minutes.



## **Target**

- For Expert listener
  - Overview + Technical Part (each part in 30minits)



# For 1 st Tech. Expo webinar

- Speaker: Tech Expo webinar want to invite Andy, the WGISS chair for the first speaker.
- Topic
  - Federated user identity
  - Interoperable Metadata Models
- When : November?
- Target : Beginner or Expert ?

#### Wiki

To advertise the expert speaker, and the logistics of the webinar. We will create a wiki page.(WGISS-41 Proposal)

- We need wiki before the 1<sup>st</sup> meeting.
   (October or November)
- But we don 't have any know-how of wiki management.



### Future webinar

| No.      | Time (TBD)                | Topic                                                                     | Target                   | Speaker                 |
|----------|--