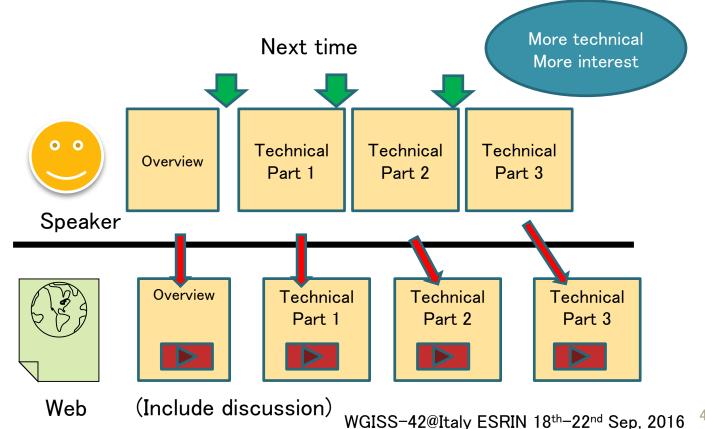

## **Target**

- For Expert listener
  - Overview + Technical Part (each part in 30minits)