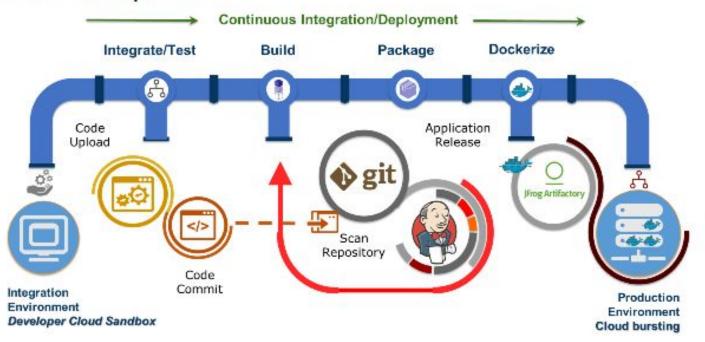

#### **Pilots Integration**

Integrate pilot and tools

Test and Validate

Transfer for Operations

- Integrate
- · Build
- Package
- Deploy