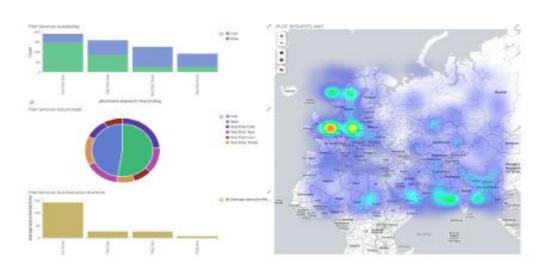

#### Service (pre-)Operations

Running systematic EO-based services

Continuous monitoring

Engagement with pilot service users