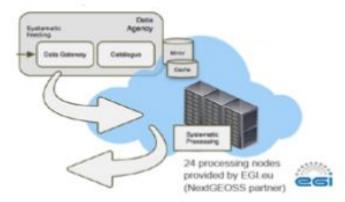

# CONCEPT

NextGEOSS has a strong emphasis on **engaging the communities** of European data providers and users.

NextGEOSS provides **access to data** to the European user communities, together with **Cloud resources**, seamlessly connected to provide an integrated ecosystem that supports applications.

#### **Platform Setup**

Analyse ICT resources needs and availability

Technical meetings

Provisioning of resources

Setup auxiliary tools and services required

NextGEOSS assesses and provides feedback on ICT readiness