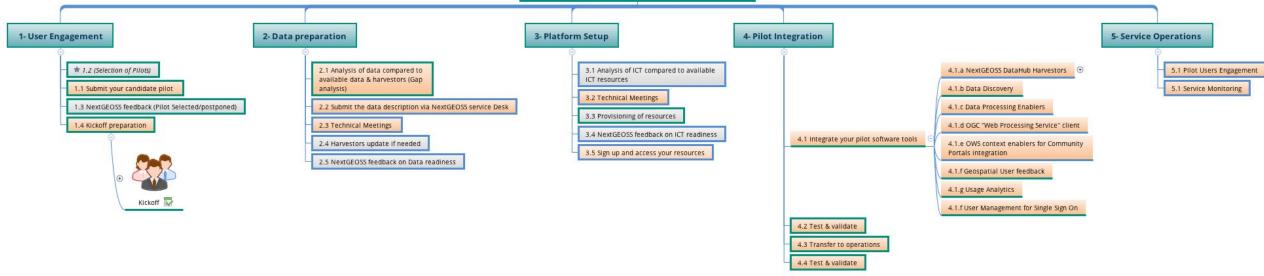

#### **User engagement**

- Submit candidate pilot services
- Selection of pilot services
- Kickoff preparation

#### **Data Preparation**

Assess data required by applications and it's availability

Submit data description in Service Desk

**Dedicated Tech Meetings** 

Prepare data access, harvestors & catalogue

Continuously assessing data access and readiness

**Building Community Feedback** 

#### **Platform Setup**

Analyse ICT resources needs and availability

Technical meetings

Provisioning of resources

Setup auxiliary tools and services required

NextGEOSS assesses and provides feedback on ICT readiness

Sign up and access to resources

#### **Pilots Integration**

Integrate pilot and tools

Test and Validate

Transfer for Operations

- Integrate
- · Build
- Package
- Deploy

#### Service (pre-)Operations

Running systematic EO-based services

Continuous monitoring

Engagement with pilot service users