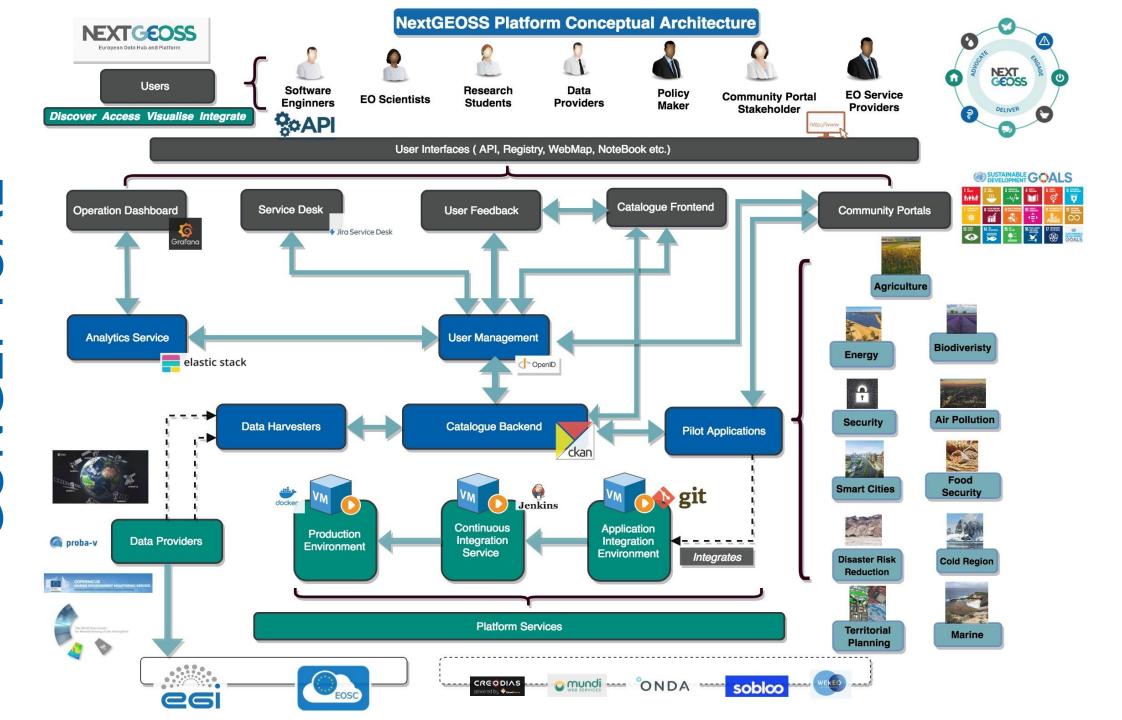

# Processes & Tools

User Management

Data Catalogue

Contributing to the Vision of GEO

Data Processes

Cloud Controller

Community Feedback

Operations Dashboards

Service Desk

+ Community Portals

# ONBOARDING PROCESS

A set of **personas**reflects the different
tasks of the onboarding