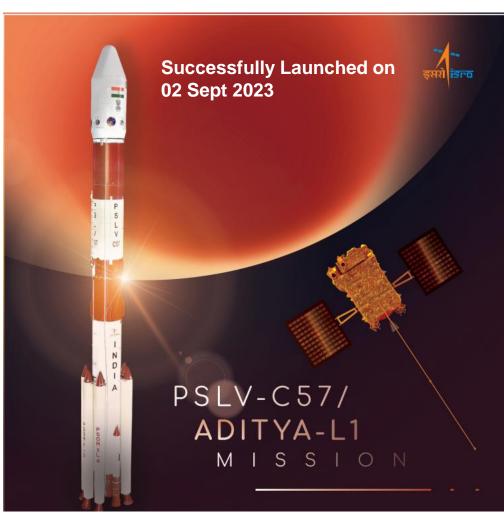

## Vikram as seen by Pragyan

August 30, 2023, 07:35 Hrs. IST

On August 23, 2023, India's Chandrayaan-3 successfully soft landed on the moon near the lunar south pole

Aditya L1 shall be the first space based Indian mission to study the Sun.