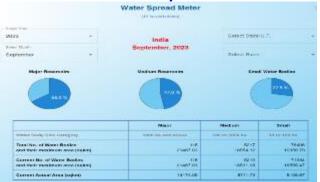

#### Services

- New Bhuvan 2D: New user friendly web application platform, which embraces the latest trends and technologies, featuring a range of GIS tools such as catchment delineation, time-series analysis, draw tool, user data uploads, and interactive data visualization.
- Bhuvan WBIS: WBIS is now enhanced with additional tools and functionalities such as Water Spread Meter, EAC Generation tool and Regional Analytics.
- Flood Early Warning System: Real-time Operational Spatial Flood Early Warning System is developed for the major floodplains of Godavari and Tapi river basins using space based inputs through hydrological and hydro dynamic modelling approach.
- ☐ Minor Irrigation— A web-based platform which provides visualization of minor irrigation in rural and urban area in India. The portal provides detailed information about minor irrigation site like ownership type, Nate of water body, major use, storage capacity etc.
- ☐ International Day of Yoga (IDY) 2023: Supported Ministry of Ayush with a Cross Platform Mobile app for data collection and a Web Portal for visualizing the data captured along with data analytics on Bhuvan Platform, showcasing the mass yoga demonstration

New Bhuvan 2D

**Water Spread Meter** 