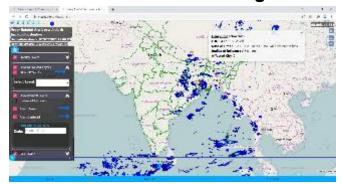

## HEM based Rainfall NOWCASTING Service over Indian Region and

https://mosdac.gov.in/heavyrain/