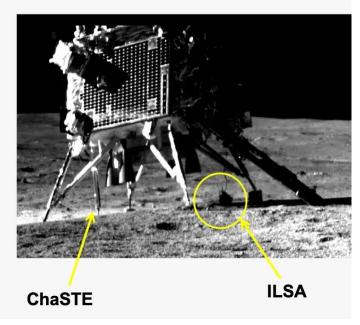

## Vikram as seen by Pragyan

August 30, 2023, 07:35 Hrs. IST

On August 23, 2023, India's Chandrayaan-3 successfully soft landed on the moon near the lunar south pole

Aditya L1 shall be the first space based Indian mission to study the Sun.