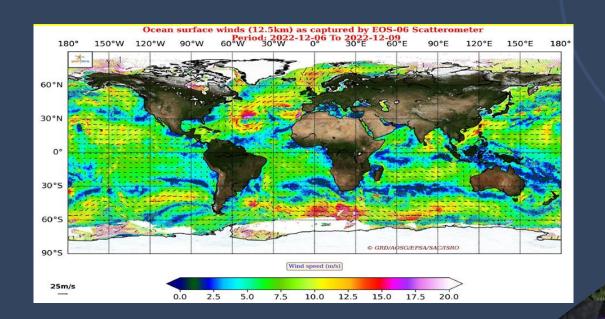

Oceansat-3A Series (constellation)

Ocean Color & Wind vector

- Continuity + SST

**INSAT-3DS: Met. Observation** 

Continuity & Next Generation