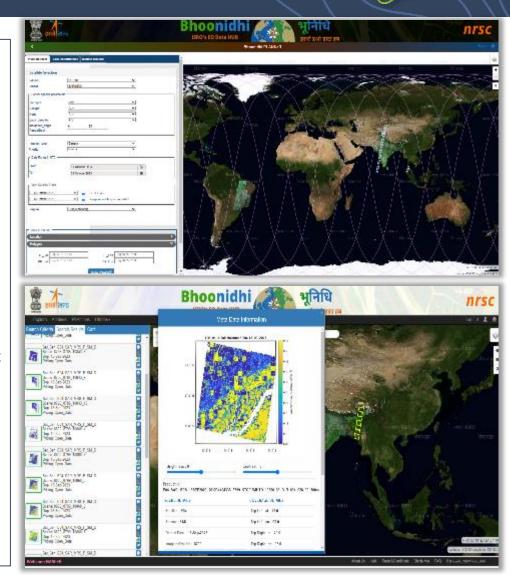

## ISRO EO Data Hub - Bhoonidhi

**Bhoonidhi** is data repository of remote sensing satellites of the Indian Space Research Organisation, facilitates the dissemination of satellite data products to online users on web.

A web portal enables access to archive of Remote Sensing data from 47 satellites, including Indian and Foreign Remote Sensing Sensors data acquired over 33 years.

\*EOS-06 OCM3 and SCAT3 as open data is available @Bhoonidhi for browsing/download.

Multi Layer Visualization of data at Bhoonidhi Vista.

\*Internal testing in Progress

\*Currently available for Internal ISRO users

https://bhoonidhi.nrsc.gov.in

WGISS-56, October 24-26, 2023