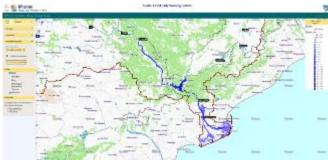

#### Services

- New Bhuvan 2D: New user friendly web application platform, which embraces the latest trends and technologies, featuring a range of GIS tools such as catchment delineation, time-series analysis, draw tool, user data uploads, and interactive data visualization.
- Bhuvan WBIS: WBIS is now enhanced with additional tools and functionalities such as Water Spread Meter, EAC Generation tool and Regional Analytics.
- Flood Early Warning System: Real-time Operational Spatial Flood Early Warning System is developed for the major floodplains of Godavari and Tapi river basins using space based inputs through hydrological and hydro dynamic modelling approach.
- ☐ Minor Irrigation— A web-based platform which provides visualization of minor irrigation in rural and urban area in India. The portal provides detailed information about minor irrigation site like ownership type, Nate of water body, major use, storage capacity etc.
- ☐ International Day of Yoga (IDY) 2023: Supported Ministry of Ayush with a Cross Platform Mobile app for data collection and a Web Portal for visualizing the data captured along with data analytics on Bhuvan Platform, showcasing the mass yoga demonstration

#### **Flood Simulation**